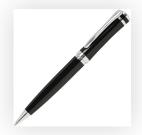

Product and Artwork Proof ROYALLE BALL PEN

Your Ref: Quantity: Product Code: TPC950501
Our Ref: Version: 1 Product Colour: BLACK

**PRINTING CONCERNS:** 

We stock this item in the following colours



## **PANTONE REFERENCE(S)**



## ARTWORK SCALE 100%



ARTWORK SCALE 100% Beneath Clip Engrave Area: 35mm x 7mm



# Product Image for visualisation - colours may vary



## The dashed line is to demonstrate print area and will not appear on your printed item

## PLEASE NOTE:

- All colours including print and product are for visual purposes only and should not be regarded as the actual colour of the product and print.
- Some products may vary from batch to batch and may differ from previous orders.
- The colour and texture of a product can also have an effect on the final print colour.
- By approving this order we accept that you understand these terms.

- 1. Your order will not go in to print and production time cannot be confirmed, unless artwork has been approved via the online system.
- 2. Once printed, artwork cannot be amended, mistakes must be rectified at visual stage.
- 3. Claims for faulty goods will be honoured, only if the goods are returned