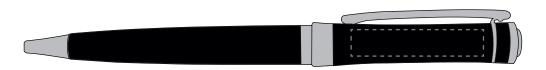

## ARTWORK SCALE 100%

ARTWORK SCALE 100% Beneath Clip Engrave Area: 35mm x 7mm

# Product Image for visualisation - colours may vary

## The dashed line is to demonstrate print area and will not appear on your printed item